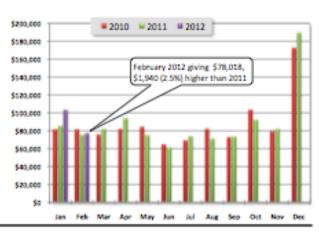

#### Financial Secretary's Report - Rick Harrison (Handout A)

- We did better last month. Giving was \$78,000, \$1900 above plan. Cumulative giving is also higher than plan, partly because we had a large contribution the month before (annual contribution), so this may average out over time.
- We had more giving for 2012 than for 2011, above plan. We had slightly more in attendance as well.
- We have 16.7 percent of the year done, with total giving at 16.9 percent. We're right in line. However, last year we didn't have Ash Wednesday for giving (offering).
- February giving this year included giving from Ash Wednesday along with a giving of
  Thrivent Choice dollars. If we took those extra donations out, then our actual giving would
  be 1.8 percent less than 2011, and we would have been 2.6 percent under budget. It's
  too early to worry, but it's important to understand. Note: We didn't include leap year day
  (Wednesday) this will be included in March.