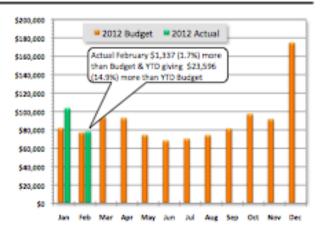

#### Financial Secretary's Report - Rick Harrison (Handout A)

- We did better last month. Giving was \$78,000, \$1900 above plan. Cumulative giving is also higher than plan, partly because we had a large contribution the month before (annual contribution), so this may average out over time.
- We had more giving for 2012 than for 2011, above plan. We had slightly more in attendance as well.
- We have 16.7 percent of the year done, with total giving at 16.9 percent. We're right in line. However, last year we didn't have Ash Wednesday for giving (offering).
- February giving this year included giving from Ash Wednesday along with a giving of
  Thrivent Choice dollars. If we took those extra donations out, then our actual giving would
  be 1.8 percent less than 2011, and we would have been 2.6 percent under budget. It's
  too early to worry, but it's important to understand. Note: We didn't include leap year day
  (Wednesday) this will be included in March.