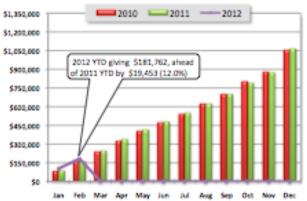

#### Financial Secretary's Report - Rick Harrison (Handout A)

- We did better last month. Giving was \$78,000, \$1900 above plan. Cumulative giving is also higher than plan, partly because we had a large contribution the month before (annual contribution), so this may average out over time.
- We had more giving for 2012 than for 2011, above plan. We had slightly more in attendance as well.
- We have 16.7 percent of the year done, with total giving at 16.9 percent. We're right in line. However, last year we didn't have Ash Wednesday for giving (offering).
- February giving this year included giving from Ash Wednesday along with a giving of
  Thrivent Choice dollars. If we took those extra donations out, then our actual giving would
  be 1.8 percent less than 2011, and we would have been 2.6 percent under budget. It's
  too early to worry, but it's important to understand. Note: We didn't include leap year day
  (Wednesday) this will be included in March.